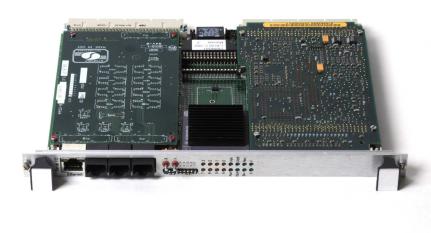

The V452 provides you with either single or dual '060/'040 processors. It's exclusive EZ-Bus mezzanine system provides the highest-bandwidth mezzanine card interface available on a 68K CPU-based card. Synergy provides a full range of I/O modules supporting EZ-Bus. Features include single or dual 50/66 MHz 68060s or 25/33 MHz 68040s, 50% power reduction over other 68K boards, ruggedization options, up to 128 MB DRAM, up to 16 MB flash, Bellcore,Nynex compliance, 10Base-T Ethernet, VME64 extensions support, EMI and conformal coating options.